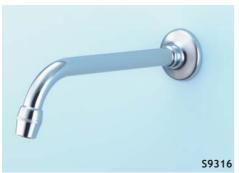

#### Illustrated

S9316AA wall outlet, projection 230mm, chromium plated with anti splash nozzle S9315AA wall outlet, projection 230mm, chromium plated with thimble spray nozzle