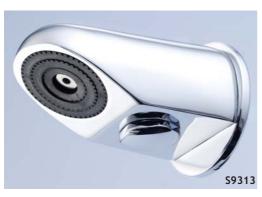

# anti vandal outlets

Washbasin outlets for concealed supplies, choice of 100mm and 230mm projection.

Short projection shower head with concealed supply.



- Wall and deck outlets
- Short projection shower head
- Chromium plated





- Washbasin outlets
- Anti splash and spray nozzles

#### Illustrated

S9316AA wall outlet, projection 230mm, chromium plated with anti splash nozzle S9315AA wall outlet, projection 230mm, chromium plated with thimble spray nozzle

## Special notes

Inlets screwed 1/2in BSP male







- Shower head
- Chromium plated

#### Illustrated

S9313AA short projection shower head with concealed supply

### **Special notes**

Inlet screwed 1/2in BSP male