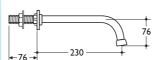

# anti vandal outlets

Washbasin outlets for concealed supplies, choice of 100mm and 230mm projection.

Short projection shower head with concealed supply.

- Wall and deck outlets
- Short projection shower head
- Chromium plated

#### Illustrated

S9316AA wall outlet, projection 230mm, chromium plated with anti splash nozzle S9315AA wall outlet, projection 230mm, chromium plated with thimble spray nozzle