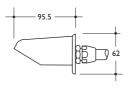

## Special notes

Inlets screwed 1/2in BSP male

- Shower head
- Chromium plated

#### Illustrated

S9313AA short projection shower head with concealed supply

### **Special notes**

Inlet screwed 1/2in BSP male